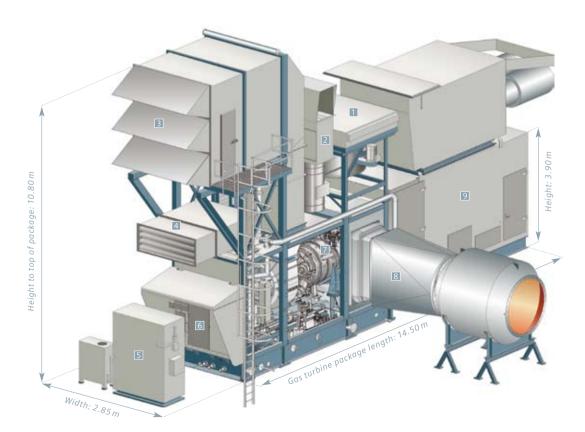

### SGT-400 standard package

- 1 Lube oil cooler 2 Enclosure air outlet
- 4 Enclosure air inlet 5 Fire and gas system
- 7 Core engine 8 Combustion exhaust

3 Combustion air inlet

- 6 On-package controls 9 AC generator